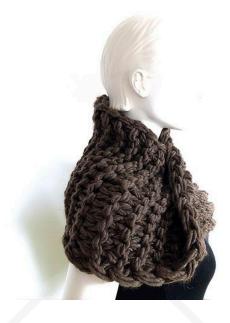

## "Bohumila" - Loop

Turn the scarf once so the end with the long threads (left upper corner of the scarf) meets the beginning stitch (right below corner). Sew the scarf together with yarn hold 2ply. Sew in the threads. Enjoy your new infinity loop.