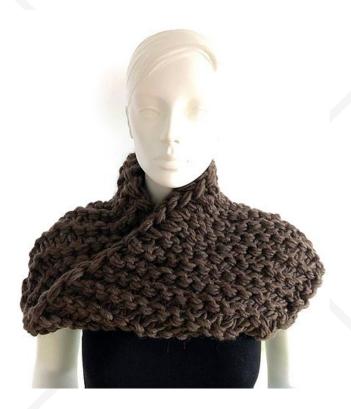

## "Bohumila" - Loop

## Size:

30 cm wide (13 inch) 100 cm long (39 inch)

Turn the scarf once so the end with the long threads (left upper corner of the scarf) meets the beginning stitch (right below corner). Sew the scarf together with yarn hold 2ply. Sew in the threads. Enjoy your new infinity loop.