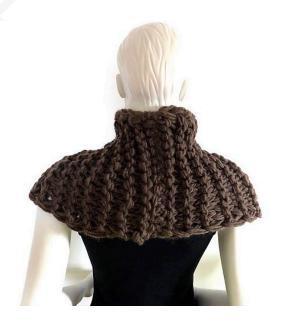

## "Bohumila" - Loop

Turn the scarf once so the end with the long threads (left upper corner of the scarf) meets the beginning stitch (right below corner). Sew the scarf together with yarn hold 2ply. Sew in the threads. Enjoy your new infinity loop.