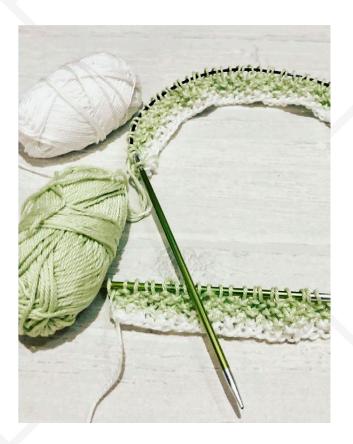

### **Instructions:**

Cast on 101 stitches. Work in small seed stitch (= repeat knit1, purl1)

Every evening write down the daily highest temperature and work 1 row on your blanket accordingly.

Your blanket will be a unique memory of the past

## #temperaturdeckedurable

> 35°C 313 red

31°C - 34°C 2194 orange

26°C - 30°C 211 peach

21°C - 25°C 309 light yellow

16°C - 20°C 2147 bright green

11°C - 15°C 2155 apple green

6°C - 10°C 2158 light green